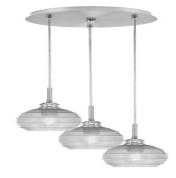

## 1818-BN-5110

Toltec Lighting 1818-BN-5110 Array 3 Light Cord Hung Cluster Pendalier, Brushed Nickel Finish, 6" Clear Ribbed Glass

In Stock Width: 11.5" Height: 11.75" Weight: 6 lbs Canopy: W 10.25" x H 2" Min. Hanging Height: 13.75" Max. Hanging Height: 157.75"

Comes standard with:

- 12 FT. Of Cord Per Socket
- Works On A Sloped Ceiling

Bulb info:

- 3 medium base 60 watt bulb(s) (not included)
- Medium Base LED bulb(s) can be used
- UL/CUL Listed
- Dimmable (Dimmer Not Included)

Assembly instructions:

• assembly\_sheet\_1818.pdf

**Product Description** 

Enhance your space with the Array 3-Light Cord Hung Cluster Pendalier. Installation is a breeze, simply connect it to a 120 volt power supply and enjoy. Maintenance is simple. Just wipe with a damp cloth and do not use chemical cleaners. Choose from multiple finish and color variations to find the perfect match for your decor.