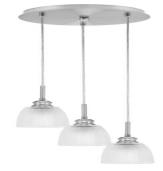

## 1818-BN-500

Toltec Lighting 1818-BN-500 Array 3 Light Cord Hung Cluster Pendalier, Brushed Nickel Finish, 5" Clear Ribbed Glass

In Stock Width: 11.25" Height: 11.25" Weight: 7 lbs Canopy: W 10.25" x H 2" Min. Hanging Height: 13.25" Max. Hanging Height: 157.25"