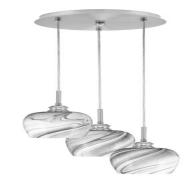

# Toltec Lighting 1818-BN-4819 Array 3 Light Cord Hung Cluster Pendalier, Brushed Nickel Finish, 6" Onyx Swirl Glass

In Stock

Width: 12"
Height: 12.25"
Weight: 7 lbs

Canopy: W 10.25" x H 2"
Min. Hanging Height: 14.25"
Max. Hanging Height: 158.25"

#### **Product Description**

Enhance your space with the Array 3-Light Cord Hung Cluster Pendalier. Installation is a breeze, simply connect it to a 120 volt power supply and enjoy. Maintenance is simple. Just wipe with a damp cloth and do not use chemical cleaners. Choose from multiple finish and color variations to find the perfect match for your decor.