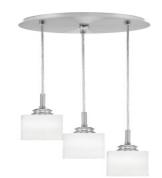

# Toltec Lighting 1818-BN-3001 Array 3 Light Cord Hung Cluster Pendalier, Brushed Nickel Finish, 4" White Marble Glass

In Stock

Width: 11" Height: 12.5" Weight: 5 lbs

Canopy: W 10.25" x H 2"
Min. Hanging Height: 14.5"
Max. Hanging Height: 158.5"

### **Product Description**

Enhance your space with the Array 3-Light Cord Hung Cluster Pendalier. Installation is a breeze, simply connect it to a 120 volt power supply and enjoy. Maintenance is simple. Just wipe with a damp cloth and do not use chemical cleaners. Choose from multiple finish and color variations to find the perfect match for your decor.