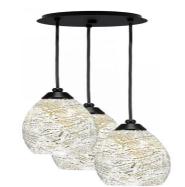

# Toltec Lighting 1816-MB-5064 Array 3 Light Cord Hung Cluster Pendalier, Matte Black Finish, 5.5" Natural Fusion Glass

In Stock

Width: 11.5" Height: 15.25" Weight: 15 lbs

Canopy: W 8.75" x H 2"
Min. Hanging Height: 17.25"
Max. Hanging Height: 161.25"

### **Product Description**

Enhance your space with the Array 3-Light Cord Hung Cluster Pendalier. Installation is a breeze, simply connect it to a 120 volt power supply and enjoy. Maintenance is simple. Just wipe with a damp cloth and do not use chemical cleaners. Choose from multiple finish and color variations to find the perfect match for your decor.