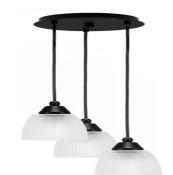

# Toltec Lighting 1816-MB-500 Array 3 Light Cord Hung Cluster Pendalier, Matte Black Finish, 5" Clear Ribbed Glass

In Stock

Width: 10.25" Height: 8.75" Weight: 8 lbs

Canopy: W 8.75" x H 2"
Min. Hanging Height: 10.75"
Max. Hanging Height: 154.75"

#### **Product Description**

Enhance your space with the Array 3-Light Cord Hung Cluster Pendalier. Installation is a breeze, simply connect it to a 120 volt power supply and enjoy. Maintenance is simple. Just wipe with a damp cloth and do not use chemical cleaners. Choose from multiple finish and color variations to find the perfect match for your decor.