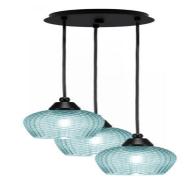

# Toltec Lighting 1816-MB-4605 Array 3 Light Cord Hung Cluster Pendalier, Matte Black Finish, 6" Turquoise Textured Glass

Out Of Stock Until March 30, 2024

Width: 11.75" Height: 9.25" Weight: 7 lbs

Canopy: W 8.75" x H 2"
Min. Hanging Height: 11.25"
Max. Hanging Height: 155.25"