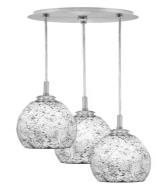

# Toltec Lighting 1816-BN-416 Array 3 Light Cord Hung Cluster Pendalier, Brushed Nickel Finish, 5.5" Black Fusion Glass

In Stock

Width: 10.5" Height: 17.75" Weight: 12 lbs

Canopy: W 8.75" x H 2"
Min. Hanging Height: 19.75"
Max. Hanging Height: 163.75"

### **Product Description**

Enhance your space with the Array 3-Light Cord Hung Cluster Pendalier. Installation is a breeze, simply connect it to a 120 volt power supply and enjoy. Maintenance is simple. Just wipe with a damp cloth and do not use chemical cleaners. Choose from multiple finish and color variations to find the perfect match for your decor.