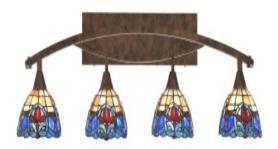

# 174-BRZ-9355

Bow 4 Light Bath Bar, Bronze Finish, 7" Sierra Art Glass In Stock

Also available in these finishes:

# **Product Description**

Transform your space with the sleek Bow 4-Light Bath Bar. Installation is a breeze, simply connect it to a 120 volt power supply and enjoy. Cleaning is a breeze, just use a damp cloth and do not use chemical cleaners. Explore the range of size, finish, and color options to find the perfect match for your space.