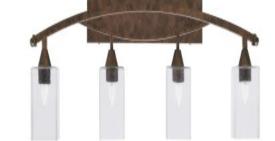

# 174-BRZ-530

# Bow 4 Light Bath Bar, Bronze Finish, 4" Square Clear Bubble Glass

In Stock

Also available in these finishes:

Black Copper

**Brushed Nickel** 

Length: 37" Depth: 8.25" Height: 13.5" Weight: 10 lbs

Backplate: W 20" x H 5" Mount: Up or Down

#### Bulb info:

- 4 medium base 100 watt bulb(s) (not included)
- Medium Base LED bulb(s) can be used
- UL/CUL Listed
- Dimmable (Dimmer Not Included)

## **Product Description**

Transform your space with the sleek Bow 4-Light Bath Bar. Installation is a breeze, simply connect it to a 120 volt power supply and enjoy. Cleaning is a breeze, just use a damp cloth and do not use chemical cleaners. Explore the range of size, finish, and color options to find the perfect match for your space.