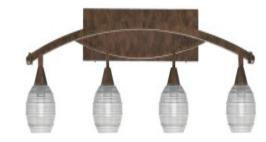

# Bow 4 Light Bath Bar, Bronze Finish, 6" Clear Ribbed Glass

In Stock

Also available in these finishes:

Black Copper

**Brushed Nickel** 

Length: 38.25" Depth: 9"

Height: 12.25" Weight: 9 lbs

Backplate: W 20" x H 5" Mount: Up or Down

## **Product Description**

Transform your space with the sleek Bow 4-Light Bath Bar. Installation is a breeze, simply connect it to a 120 volt power supply and enjoy. Cleaning is a breeze, just use a damp cloth and do not use chemical cleaners. Explore the range of size, finish, and color options to find the perfect match for your space.