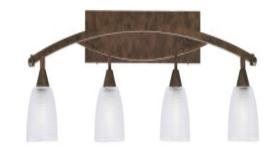

# 174-BRZ-500

# Bow 4 Light Bath Bar, Bronze Finish, 5" Clear Ribbed Glass

In Stock

Also available in these finishes:

Black Copper

**Brushed Nickel** 

Length: 37.25" Depth: 8.5" Height: 12" Weight: 11 lbs

Backplate: W 20" x H 5" Mount: Up or Down

#### Bulb info:

- 4 medium base 100 watt bulb(s) (not included)
- Medium Base LED bulb(s) can be used
- UL/CUL Listed
- Dimmable (Dimmer Not Included)

## **Product Description**

Transform your space with the sleek Bow 4-Light Bath Bar. Installation is a breeze, simply connect it to a 120 volt power supply and enjoy. Cleaning is a breeze, just use a damp cloth and do not use chemical cleaners. Explore the range of size, finish, and color options to find the perfect match for your space.