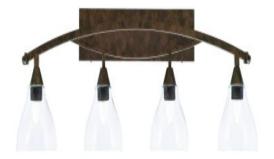

# 174-BRZ-4760

Bow 4 Light Bath Bar, Bronze Finish, 6.25" Clear Bubble Glass

Also available in these finishes:

## **Product Description**

Transform your space with the sleek Bow 4-Light Bath Bar. Installation is a breeze, simply connect it to a 120 volt power supply and enjoy. Cleaning is a breeze, just use a damp cloth and do not use chemical cleaners. Explore the range of size, finish, and color options to find the perfect match for your space.