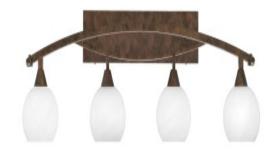

# **Bow 4 Light Bath Bar, Bronze Finish, 5.75**" White Marble Glass

In Stock

Also available in these finishes:

Black Copper

# **Product Description**

Transform your space with the sleek Bow 4-Light Bath Bar. Installation is a breeze, simply connect it to a 120 volt power supply and enjoy. Cleaning is a breeze, just use a damp cloth and do not use chemical cleaners. Explore the range of size, finish, and color options to find the perfect match for your space.