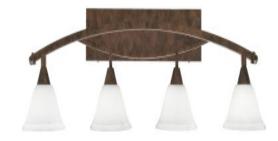

# **Bow 4 Light Bath Bar, Bronze Finish, 7" White Muslin Glass**

In Stock

Also available in these finishes:

Black Copper

**Brushed Nickel** 

Length: 39.25" Depth: 9.5" Height: 11" Weight: 10 lbs

Backplate: W 20" x H 5" Mount: Up or Down

## **Product Description**

Transform your space with the sleek Bow 4-Light Bath Bar. Installation is a breeze, simply connect it to a 120 volt power supply and enjoy. Cleaning is a breeze, just use a damp cloth and do not use chemical cleaners. Explore the range of size, finish, and color options to find the perfect match for your space.