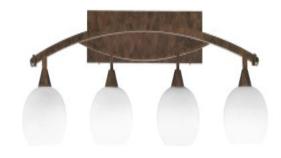

# 174-BRZ-212

# **Bow 4 Light Bath Bar, Bronze Finish, 7" White Muslin Glass**

In Stock

Also available in these finishes:

Black Copper

## **Brushed Nickel**

Length: 39.25" Depth: 9.75" Height: 12.25" Weight: 10 lbs

Backplate: W 20" x H 5" Mount: Up or Down

# **Product Description**

Transform your space with the sleek Bow 4-Light Bath Bar. Installation is a breeze, simply connect it to a 120 volt power supply and enjoy. Cleaning is a breeze, just use a damp cloth and do not use chemical cleaners. Explore the range of size, finish, and color options to find the perfect match for your space.