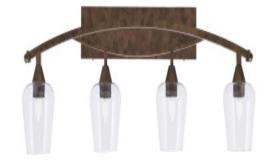

# 174-BRZ-210

# Bow 4 Light Bath Bar, Bronze Finish, 5" Clear Bubble Glass

In Stock

Also available in these finishes:

Black Copper

**Brushed Nickel** 

Length: 37.25" Depth: 8.75" Height: 13.25" Weight: 10 lbs

Backplate: W 20" x H 5" Mount: Up or Down

## **Product Description**

Transform your space with the sleek Bow 4-Light Bath Bar. Installation is a breeze, simply connect it to a 120 volt power supply and enjoy. Cleaning is a breeze, just use a damp cloth and do not use chemical cleaners. Explore the range of size, finish, and color options to find the perfect match for your space.