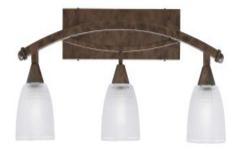

# 173-BRZ-500

Bow 3 Light Bath Bar, Bronze Finish, 5" Clear Ribbed Glass

In Stock

Also available in these finishes:

#### Bulb info:

- 3 medium base 100 watt bulb(s) (not included)
- Medium Base LED bulb(s) can be used
- UL/CUL Listed
- Dimmable (Dimmer Not Included)

## **Product Description**

Transform your space with the sleek Bow 3-Light Bath Bar. Installation is a breeze, simply connect it to a 120 volt power supply and enjoy. Cleaning is a breeze, just use a damp cloth and do not use chemical cleaners. Explore the range of size, finish, and color options to find the perfect match for your space.