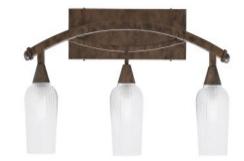

# **Bow 3 Light Bath Bar, Bronze Finish, 5" Clear Textured Glass**

In Stock

Also available in these finishes:

Black Copper

**Brushed Nickel** 

Length: 26.5" Depth: 8.5" Height: 13.5" Weight: 8 lbs

Backplate: W 16" x H 4.25"