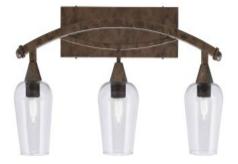

# 173-BRZ-210

Bow 3 Light Bath Bar, Bronze Finish, 5" Clear Bubble Glass

In Stock

Also available in these finishes:

Black Copper

## **Product Description**

Transform your space with the sleek Bow 3-Light Bath Bar. Installation is a breeze, simply connect it to a 120 volt power supply and enjoy. Cleaning is a breeze, just use a damp cloth and do not use chemical cleaners. Explore the range of size, finish, and color options to find the perfect match for your space.