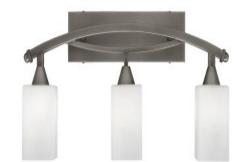

# Bow 3 Light Bath Bar, Brushed Nickel Finish, 4" Square White Muslin Glass

In Stock

Black Copper

Length: 26" Depth: 8.25" Height: 13" Weight: 7 lbs

Backplate: W 16" x H 4.25"

Mount: Up or Down