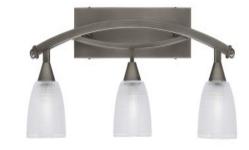

# 173-BN-500

# **Bow 3 Light Bath Bar, Brushed Nickel Finish, 5" Clear Ribbed Glass**

In Stock

Also available in these finishes:

Black Copper

#### **Bronze**

Length: 26.75" Depth: 8.5" Height: 11.25" Weight: 8 lbs

Backplate: W 16" x H 4.25"

Mount: Up or Down

#### Bulb info:

- 3 medium base 100 watt bulb(s) (not included)
- Medium Base LED bulb(s) can be used
- UL/CUL Listed
- Dimmable (Dimmer Not Included)