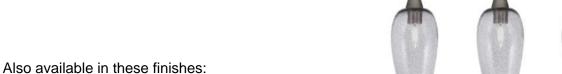

# **Bow 3 Light Bath Bar, Brushed Nickel** Finish, 6" Smoke Bubble Glass

In Stock

Black Copper