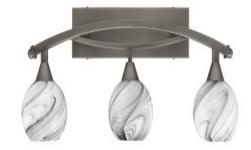

# 173-BN-4109

# Bow 3 Light Bath Bar, Brushed Nickel Finish, 5.75" Onyx Swirl Glass

In Stock

Also available in these finishes:

Black Copper

#### **Bronze**

Length: 27.5" Depth: 8.75" Height: 11.5" Weight: 6 lbs

Backplate: W 16" x H 4.25"

Mount: Up or Down

#### Bulb info:

- 3 medium base 100 watt bulb(s) (not included)
- Medium Base LED bulb(s) can be used
- UL/CUL Listed
- Dimmable (Dimmer Not Included)