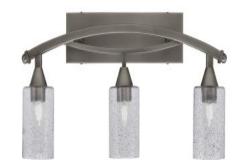

# **Bow 3 Light Bath Bar, Brushed Nickel Finish, 4" Smoke Bubble Glass**

In Stock

Black Copper

Length: 26" Depth: 8" Height: 12.5" Weight: 6 lbs

Backplate: W 16" x H 4.25"

Mount: Up or Down