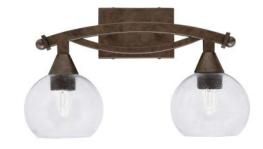

# 172-BRZ-4100

# Bow 2 Light Bath Bar, Bronze Finish, 5.75" Clear Bubble Glass

In Stock

## **Product Description**

Transform your space with the sleek Bow 2-Light Bath Bar. Installation is a breeze, simply connect it to a 120 volt power supply and enjoy. Cleaning is a breeze, just use a damp cloth and do not use chemical cleaners. Explore the range of size, finish, and color options to find the perfect match for your space.