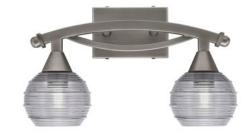

# **Bow 2 Light Bath Bar, Brushed Nickel Finish, 6" Smoke Ribbed Glass**

In Stock

Also available in these finishes:

#### **Bronze**

Length: 16.75" Depth: 9.25" Height: 10.5" Weight: 4 lbs

Backplate: W 5.75" x H 4.5"

Mount: Up or Down

#### Bulb info:

- 2 medium base 100 watt bulb(s) (not included)
- Medium Base LED bulb(s) can be used
- UL/CUL Listed
- Dimmable (Dimmer Not Included)

## **Product Description**

Transform your space with the sleek Bow 2-Light Bath Bar. Installation is a breeze, simply connect it to a 120 volt power supply and enjoy. Cleaning is a breeze, just use a damp cloth and do not use chemical cleaners. Explore the range of size, finish, and color options to find the perfect match for your space.