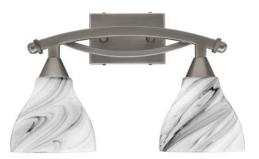

## 172-BN-4769

Bow 2 Light Bath Bar, Brushed Nickel Finish, 6.25" Onyx Swirl Glass

Also available in these finishes:

Bronze

Length: 16.75" Depth: 9" Height: 11.5" Weight: 5 lbs Backplate: W 5.75" x H 4.5" Mount: Up or Down

## Product Description

Transform your space with the sleek Bow 2-Light Bath Bar. Installation is a breeze, simply connect it to a 120 volt power supply and enjoy. Cleaning is a breeze, just use a damp cloth and do not use chemical cleaners. Explore the range of size, finish, and color options to find the perfect match for your space.