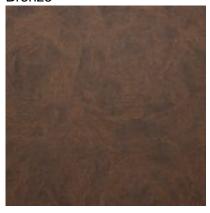

#### **Bronze**

Length: 15.75" Depth: 8.25" Height: 12.75" Weight: 5 lbs

Backplate: W 5.75" x H 4.5"

Mount: Up or Down