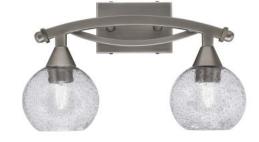

# 172-BN-4102

# Bow 2 Light Bath Bar, Brushed Nickel Finish, 5.75" Smoke Bubble Glass

In Stock

#### **Bronze**

Length: 16.5" Depth: 8.75" Height: 10.75" Weight: 4 lbs

Backplate: W 5.75" x H 4.5"

Mount: Up or Down

#### Bulb info:

- 2 medium base 100 watt bulb(s) (not included)
- Medium Base LED bulb(s) can be used
- UL/CUL Listed
- Dimmable (Dimmer Not Included)

## **Product Description**

Transform your space with the sleek Bow 2-Light Bath Bar. Installation is a breeze, simply connect it to a 120 volt power supply and enjoy. Cleaning is a breeze, just use a damp cloth and do not use chemical cleaners. Explore the range of size, finish, and color options to find the perfect match for your space.