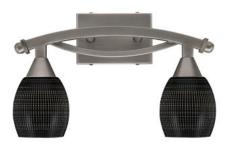

## 172-BN-4029

Bow 2 Light Bath Bar, Brushed Nickel Finish, 5" Black Matrix Glass In Stock

Also available in these finishes:

Bronze

Length: 15.5" Depth: 8.5" Height: 11" Weight: 4 lbs Backplate: W 5.75" x H 4.5" Mount: Up or Down

Bulb info:

- 2 medium base 100 watt bulb(s) (not included)
- Medium Base LED bulb(s) can be used
- UL/CUL Listed
- Dimmable (Dimmer Not Included)

Assembly instructions:

• assembly\_sheet\_172.pdf

## Product Description

Transform your space with the sleek Bow 2-Light Bath Bar. Installation is a breeze, simply connect it to a 120 volt power supply and enjoy. Cleaning is a breeze, just use a damp cloth and do not use chemical cleaners. Explore the range of size, finish, and color options to find the perfect match for your space.