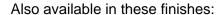

#### **Bronze**

Length: 14.75" Depth: 8"

Height: 11.75" Weight: 4 lbs

Backplate: W 5.75" x H 4.5"

Mount: Up or Down