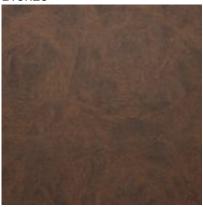

# **Bow 2 Light Bath Bar, Brushed Nickel Finish, 4" Smoke Bubble Glass**

In Stock

## **Product Description**

Transform your space with the sleek Bow 2-Light Bath Bar. Installation is a breeze, simply connect it to a 120 volt power supply and enjoy. Cleaning is a breeze, just use a damp cloth and do not use chemical cleaners. Explore the range of size, finish, and color options to find the perfect match for your space.