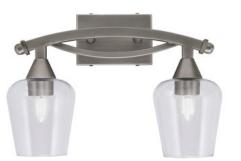

## 172-BN-210

Bow 2 Light Bath Bar, Brushed Nickel Finish, 5" Clear Bubble Glass In Stock

Also available in these finishes:

Bronze

Length: 15.75" Depth: 8.5" Height: 11.75" Weight: 4 lbs Backplate: W 5.75" x H 4.5" Mount: Up or Down

Bulb info:

- 2 medium base 100 watt bulb(s) (not included)
- Medium Base LED bulb(s) can be used
- UL/CUL Listed
- Dimmable (Dimmer Not Included)

Assembly instructions:

• assembly\_sheet\_172.pdf

## Product Description

Transform your space with the sleek Bow 2-Light Bath Bar. Installation is a breeze, simply connect it to a 120 volt power supply and enjoy. Cleaning is a breeze, just use a damp cloth and do not use chemical cleaners. Explore the range of size, finish, and color options to find the perfect match for your space.