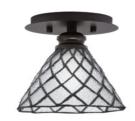

## Toltec Lighting 1160-ES-9185 Edge 1 Light Semi-Flush, Espresso Finish, 7" Diamond Ice Art Glass

In Stock

Also available in these finishes:

### Assembly instructions:

• assembly sheet 1160.pdf

**Product Description** 

Freshen up your space with the Edge 1-Light Semi-Flush Mount. Installation is a breeze - simply connect it to a 120 volt power supply and enjoy. Maintenance is easy. Simply use a damp cloth and do not use chemical cleaners. Choose from multiple finish and color variations to match your style.