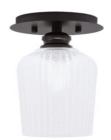

## 1160-ES-4250

Toltec Lighting 1160-ES-4250 Edge 1 Light Semi-Flush, Espresso Finish, 5" Clear Textured Glass In Stock

Also available in these finishes:

## **Brushed Nickel**

Width: 6" Height: 9.75" Weight: 2 lbs

Bulb info:

- 1 medium base 60 watt bulb(s) (not included)
- Medium Base LED bulb(s) can be used
- UL/CUL Listed
- Dimmable (Dimmer Not Included)

Assembly instructions:

• assembly\_sheet\_1160.pdf

**Product Description** 

Freshen up your space with the Edge 1-Light Semi-Flush Mount. Installation is a breeze - simply connect it to a 120 volt power supply and enjoy. Maintenance is easy. Simply use a damp cloth and do not use chemical cleaners. Choose from multiple finish and color variations to match your style.