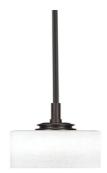

# **Toltec Lighting 1152-ES-531 Edge Cord Mini Pendant, Espresso Finish, 4" Square White Muslin Glass**

In Stock

#### **Brushed Nickel**

Width: 4"

Height: 11.25" Weight: 2 lbs

Canopy: 6 dia. H 1.5"

Min. Hanging Height: 12.75" Max. Hanging Height: 108.75"

#### Comes standard with:

- 8 FT. Of Cord
- 8 FT. Of Wire
- · Works On A Sloped Ceiling

#### Bulb info:

- 1 medium base 60 watt bulb(s) (not included)
- Medium Base LED bulb(s) can be used
- UL/CUL Listed
- Dimmable (Dimmer Not Included)

### **Product Description**

Enhance your space with the Edge 1-Light Cord Mini Pendant. Installation is a breeze - simply connect it to a 120 volt power supply and enjoy. Keep it pristine with easy maintenance using a damp cloth - do not use chemical cleaners. Choose from multiple size, finish, and color variations to find the perfect match for your decor.