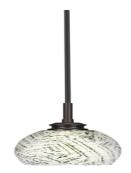

# Toltec Lighting 1152-ES-5054 Edge Cord Mini Pendant, Espresso Finish, 5" Natural Fusion Glass

In Stock

#### **Brushed Nickel**

Width: 5" Height: 11" Weight: 2 lbs

Canopy: 6 dia. H 1.5"

Min. Hanging Height: 12.5" Max. Hanging Height: 108.5"

### **Product Description**

Enhance your space with the Edge 1-Light Cord Mini Pendant. Installation is a breeze - simply connect it to a 120 volt power supply and enjoy. Keep it pristine with easy maintenance using a damp cloth - do not use chemical cleaners. Choose from multiple size, finish, and color variations to find the perfect match for your decor.