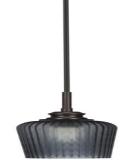

# **Toltec Lighting 1152-ES-4252 Edge Cord Mini Pendant, Espresso Finish, 5" Smoke Textured Glass**

In Stock

## **Product Description**

Enhance your space with the Edge 1-Light Cord Mini Pendant. Installation is a breeze - simply connect it to a 120 volt power supply and enjoy. Keep it pristine with easy maintenance using a damp cloth - do not use chemical cleaners. Choose from multiple size, finish, and color variations to find the perfect match for your decor.