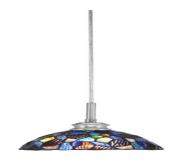

# Toltec Lighting 1152-BN-9955 Edge Cord Mini Pendant, Brushed Nickel Finish, 7" Blue Mosaic Art Glass

In Stock