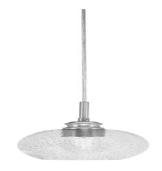

## Toltec Lighting 1152-BN-4102 Edge Cord Mini Pendant, Brushed Nickel Finish, 5.75" Smoke Bubble Glass

In Stock

### Espresso

Width: 5.75" Height: 10" Weight: 2 lbs

Canopy: 6 dia. H 1.5"

Min. Hanging Height: 11.5"
Max. Hanging Height: 107.5"

#### Comes standard with:

- 8 FT. Of Cord
- 8 FT. Of Wire
- · Works On A Sloped Ceiling

### Bulb info:

- 1 medium base 60 watt bulb(s) (not included)
- Medium Base LED bulb(s) can be used
- UL/CUL Listed
- Dimmable (Dimmer Not Included)

### **Product Description**

Enhance your space with the Edge 1-Light Cord Mini Pendant. Installation is a breeze - simply connect it to a 120 volt power supply and enjoy. Keep it pristine with easy maintenance using a damp cloth - do not use chemical cleaners. Choose from multiple size, finish, and color variations to find the perfect match for your decor.