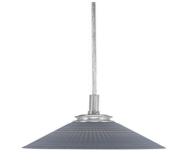

## 1152-BN-4052

Toltec Lighting 1152-BN-4052 Edge Cord Mini Pendant, Brushed Nickel Finish, 7" Gray Matrix Glass In Stock

Also available in these finishes:

Espresso

Width: 7" Height: 9.75" Weight: 2 lbs Canopy: 6 dia. H 1.5" Min. Hanging Height: 11.25" Max. Hanging Height: 107.25"

Comes standard with:

- 8 FT. Of Cord
- 8 FT. Of Wire
- Works On A Sloped Ceiling

Bulb info:

- 1 medium base 60 watt bulb(s) (not included)
- Medium Base LED bulb(s) can be used
- UL/CUL Listed
- Dimmable (Dimmer Not Included)

## **Product Description**

Enhance your space with the Edge 1-Light Cord Mini Pendant. Installation is a breeze - simply connect it to a 120 volt power supply and enjoy. Keep it pristine with easy maintenance using a damp cloth - do not use chemical cleaners. Choose from multiple size, finish, and color variations to find the perfect match for your decor.