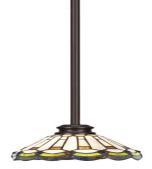

## 1151-ES-9395

Toltec Lighting 1151-ES-9395 Edge Stem Hung Mini Pendant, Espresso Finish, 7" Cyprus Art Glass In Stock

Also available in these finishes:

## **Brushed Nickel**

Width: 7" Height: 5.75" Weight: 3 lbs Canopy: 6 dia. H 1.5" Min. Hanging Height: 7.25" Max. Hanging Height: 58.25"

Comes standard with:

- 1-3", 1-6", 2-12", 1-18" Stem Sections
- 8 FT. Of Wire
- Works On A Sloped Ceiling

## **Product Description**

Enhance your space with the Edge 1-Light Stem Mini Pendant. Installation is a breeze - simply connect it to a 120 volt power supply and enjoy. Keep it pristine with easy maintenance using a damp cloth - do not use chemical cleaners. Choose from multiple size, finish, and color variations to find the perfect match for your decor.