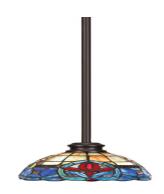

## Toltec Lighting 1151-ES-9355 Edge Stem Hung Mini Pendant, Espresso Finish, 7" Sierra Art Glass

In Stock

### **Product Description**

Enhance your space with the Edge 1-Light Stem Mini Pendant. Installation is a breeze - simply connect it to a 120 volt power supply and enjoy. Keep it pristine with easy maintenance using a damp cloth - do not use chemical cleaners. Choose from multiple size, finish, and color variations to find the perfect match for your decor.