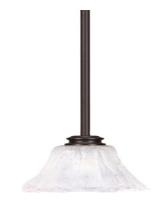

## 1151-ES-729

Toltec Lighting 1151-ES-729 Edge Stem Hung Mini Pendant, Espresso Finish, 5.5" Fluted Italian Ice Glass In Stock

Also available in these finishes:

## **Brushed Nickel**

Width: 5.5" Height: 7.5" Weight: 4 lbs Canopy: 6 dia. H 1.5" Min. Hanging Height: 9" Max. Hanging Height: 60"

Comes standard with:

- 1-3", 1-6", 2-12", 1-18" Stem Sections
- 8 FT. Of Wire
- Works On A Sloped Ceiling

Bulb info:

- 1 medium base 60 watt bulb(s) (not included)
- Medium Base LED bulb(s) can be used
- UL/CUL Listed
- Dimmable (Dimmer Not Included)

Assembly instructions:

• assembly sheet 1151.pdf

## **Product Description**

Enhance your space with the Edge 1-Light Stem Mini Pendant. Installation is a breeze - simply connect it to a 120 volt power supply and enjoy. Keep it pristine with easy maintenance using a damp cloth - do not use chemical cleaners. Choose from multiple size, finish, and color variations to find the perfect match for your decor.