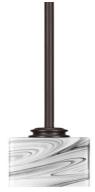

## 1151-ES-549

Toltec Lighting 1151-ES-549 Edge Stem Hung Mini Pendant, Espresso Finish, 3.5" Square Onyx Swirl Glass Coming April 2024

Also available in these finishes:

## **Brushed Nickel**

Width: 3.5" Height: 7.75" Weight: 4 lbs Canopy: 6 dia. H 1.5" Min. Hanging Height: 9.25" Max. Hanging Height: 60.25"

Comes standard with:

- 1-3", 1-6", 2-12", 1-18" Stem Sections
- 8 FT. Of Wire
- Works On A Sloped Ceiling

## **Product Description**

Enhance your space with the Edge 1-Light Stem Mini Pendant. Installation is a breeze - simply connect it to a 120 volt power supply and enjoy. Keep it pristine with easy maintenance using a damp cloth - do not use chemical cleaners. Choose from multiple size, finish, and color variations to find the perfect match for your decor.