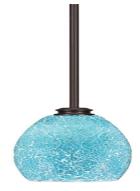

## 1151-ES-5065

Toltec Lighting 1151-ES-5065 Edge Stem Hung Mini Pendant, Espresso Finish, 5.5" Turquoise Fusion Glass In Stock

Also available in these finishes:

## **Product Description**

Enhance your space with the Edge 1-Light Stem Mini Pendant. Installation is a breeze - simply connect it to a 120 volt power supply and enjoy. Keep it pristine with easy maintenance using a damp cloth - do not use chemical cleaners. Choose from multiple size, finish, and color variations to find the perfect match for your decor.