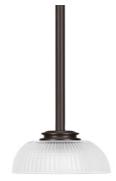

## 1151-ES-500

Toltec Lighting 1151-ES-500 Edge Stem Hung Mini Pendant, Espresso Finish, 5" Clear Ribbed Glass In Stock

Also available in these finishes:

## **Brushed Nickel**

Width: 5" Height: 6.25" Weight: 3 lbs Canopy: 6 dia. H 1.5" Min. Hanging Height: 7.75" Max. Hanging Height: 58.75"

Comes standard with:

- 1-3", 1-6", 2-12", 1-18" Stem Sections
- 8 FT. Of Wire
- Works On A Sloped Ceiling

## **Product Description**

Enhance your space with the Edge 1-Light Stem Mini Pendant. Installation is a breeze - simply connect it to a 120 volt power supply and enjoy. Keep it pristine with easy maintenance using a damp cloth - do not use chemical cleaners. Choose from multiple size, finish, and color variations to find the perfect match for your decor.