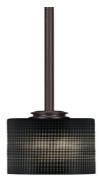

## 1151-ES-4099

Toltec Lighting 1151-ES-4099 Edge Stem Hung Mini Pendant, Espresso Finish, 4" Black Matrix Glass In Stock

Also available in these finishes:

## **Product Description**

Enhance your space with the Edge 1-Light Stem Mini Pendant. Installation is a breeze - simply connect it to a 120 volt power supply and enjoy. Keep it pristine with easy maintenance using a damp cloth - do not use chemical cleaners. Choose from multiple size, finish, and color variations to find the perfect match for your decor.