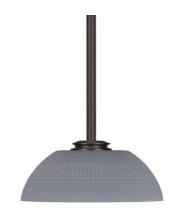

# **Toltec Lighting 1151-ES-4072 Edge Stem Hung Mini Pendant, Espresso Finish, 8" Gray Matrix Glass**

In Stock

#### **Brushed Nickel**

Width: 8" Height: 9.5" Weight: 4 lbs

Canopy: 6 dia. H 1.5"
Min. Hanging Height: 11"
Max. Hanging Height: 62"

#### Comes standard with:

- 1-3", 1-6", 2-12", 1-18" Stem Sections
- 8 FT. Of Wire
- Works On A Sloped Ceiling

### **Product Description**

Enhance your space with the Edge 1-Light Stem Mini Pendant. Installation is a breeze - simply connect it to a 120 volt power supply and enjoy. Keep it pristine with easy maintenance using a damp cloth - do not use chemical cleaners. Choose from multiple size, finish, and color variations to find the perfect match for your decor.