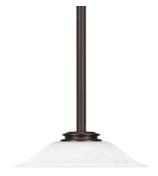

## 1151-ES-311

Toltec Lighting 1151-ES-311 Edge Stem Hung Mini Pendant, Espresso Finish, 7" White Muslin Glass In Stock

Also available in these finishes:

## **Brushed Nickel**

Width: 7" Height: 5.25" Weight: 3 lbs Canopy: 6 dia. H 1.5" Min. Hanging Height: 6.75" Max. Hanging Height: 57.75"

Comes standard with:

- 1-3", 1-6", 2-12", 1-18" Stem Sections
- 8 FT. Of Wire
- Works On A Sloped Ceiling

## **Product Description**

Enhance your space with the Edge 1-Light Stem Mini Pendant. Installation is a breeze - simply connect it to a 120 volt power supply and enjoy. Keep it pristine with easy maintenance using a damp cloth - do not use chemical cleaners. Choose from multiple size, finish, and color variations to find the perfect match for your decor.